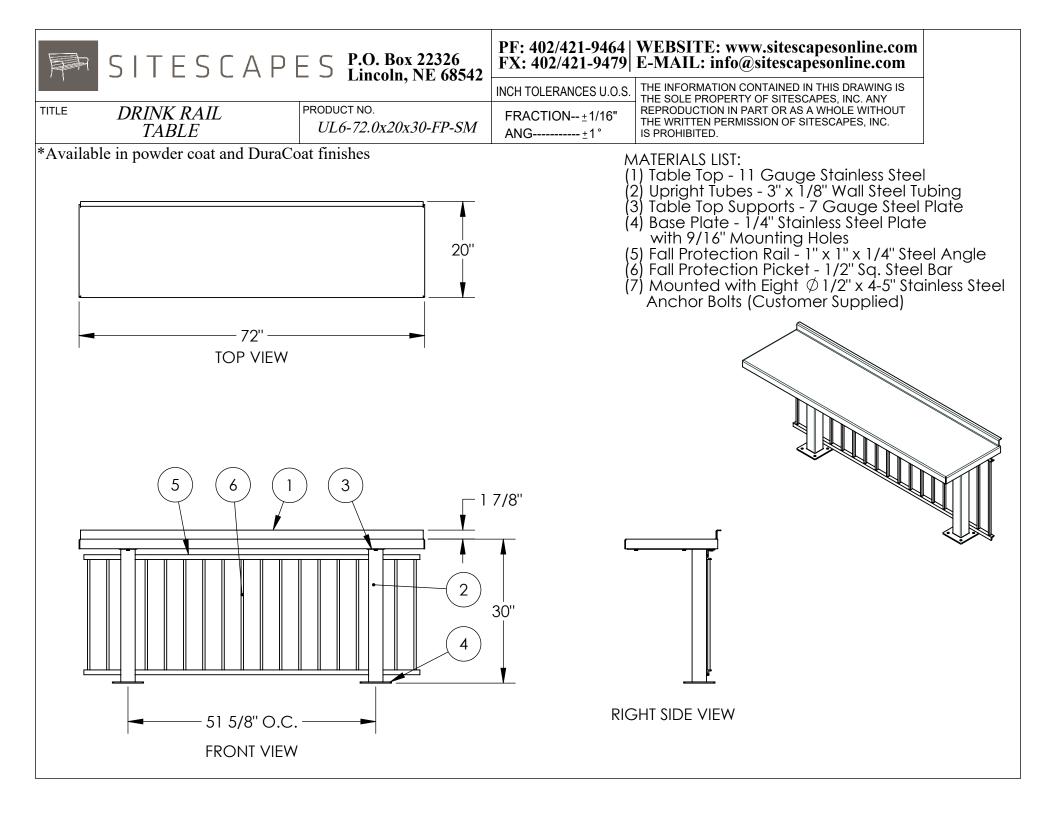

| F A     | SITESCAPI                             | E S P.O. Box 22326<br>Lincoln, NE 68542 |                                          | WEBSITE: www.sitescapesonline.com<br>E-MAIL: info@sitescapesonline.com                                                                                                                |
|---------|---------------------------------------|-----------------------------------------|------------------------------------------|---------------------------------------------------------------------------------------------------------------------------------------------------------------------------------------|
| TITLE   | DRINK RAIL PRODUCT NO.                |                                         | INCH TOLERANCES U.O.S.<br>FRACTION±1/16" | THE INFORMATION CONTAINED IN THIS DRAWING IS<br>THE SOLE PROPERTY OF SITESCAPES, INC. ANY<br>REPRODUCTION IN PART OR AS A WHOLE WITHOUT<br>THE WRITTEN PERMISSION OF SITESCAPES, INC. |
| *Availa | TABLE   ble in powder coat and DuraCo | UL6-72.0x20x30-FP-SM                    | ANG±1°                                   | IS PROHIBITED.                                                                                                                                                                        |
|         |                                       |                                         |                                          |                                                                                                                                                                                       |